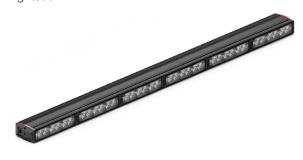

## **▲ FUSION® 30"** WORK LIGHT

Lightstick

| PART#          | WLF-3024              |
|----------------|-----------------------|
| DIMENSIONS     | 28.1" x 2.25" x 1.25" |
| VOLTAGE        | 10-18VDC              |
| CURRENT DRAW   | 5 Amps @ 13V          |
| FLASH PATTERNS | Steady On             |
| OPTICS         | 40° Light Spread      |
| LED COLORS     |                       |
| LED COUNT      | 36 LEDs               |
| CABLE LENGTH   | 8ft                   |

## DESCRIPTION:

The Feniex Fusion Work Lights provide powerful and reliable illumination, available in four different sizes: 20", 30", 40", and 50". Built for durability and versatility, these lights are ideal for any worksite or emergency scene, offering customizable beam patterns and unmatched brightness for maximum visibility. Whether you need a compact solution or a larger, more expansive lighting option, the Fusion Work Lights deliver superior performance in every size.