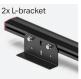

## **▲ FUSION® 30"** WORK LIGHT

Lightstick



| PART#          | WLF-3024              |
|----------------|-----------------------|
| DIMENSIONS     | 28.1" x 2.25" x 1.25" |
| VOLTAGE        | 10-18VDC              |
| CURRENT DRAW   | 5 Amps @ 13V          |
| FLASH PATTERNS | Steady On             |
| OPTICS         | 40° Light Spread      |
| LED COLORS     |                       |
| LED COUNT      | 36 LEDs               |
| CABLE LENGTH   | 8ft                   |

## MOUNTING:













## **CERTIFICATIONS:**

















## DESCRIPTION:

The Feniex Fusion Work Lights provide powerful and reliable illumination, available in four different sizes: 20", 30", 40", and 50". Built for durability and versatility, these lights are ideal for any worksite or emergency scene, offering customizable beam patterns and unmatched brightness for maximum visibility. Whether you need a compact solution or a larger, more expansive lighting option, the Fusion Work Lights deliver superior performance in every size.

- Available in 4 different sizes.
- Steady On lighting
- $\blacksquare$  Encased in rugged, aluminum extrusion
- Universal Mount for all Vehicle Makes & Models





Military-grade aluminum

Anti-yellowing & anticracking clear-coated polycarbonate lens