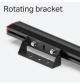

## **▲ FUSION® 30"** WORK LIGHT

Lightstick



| PART#          | WLF-3024              |
|----------------|-----------------------|
| DIMENSIONS     | 28.1" x 2.25" x 1.25" |
| VOLTAGE        | 10-18VDC              |
| CURRENT DRAW   | 5 Amps @ 13V          |
| FLASH PATTERNS | Steady On             |
| OPTICS         | 40° Light Spread      |
| LED COLORS     |                       |
| LED COUNT      | 36 LEDs               |
| CABLE LENGTH   | 8ft                   |

## MOUNTING:













## **CERTIFICATIONS:**

















## DESCRIPTION:

The Feniex Fusion Work Lights provide powerful and reliable illumination, available in four different sizes: 20", 30", 40", and 50". Built for durability and versatility, these lights are ideal for any worksite or emergency scene, offering customizable beam patterns and unmatched brightness for maximum visibility. Whether you need a compact solution or a larger, more expansive lighting option, the Fusion Work Lights deliver superior performance in every size.

- Available in 4 different sizes.
- Steady On lighting
- $\blacksquare$  Encased in rugged, aluminum extrusion
- Universal Mount for all Vehicle Makes & Models





Military-grade aluminum

Anti-yellowing & anticracking clear-coated polycarbonate lens