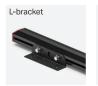

## **▲ FUSION® 30"** WORK LIGHT

Lightstick



| PART#          | WLF-3024              |
|----------------|-----------------------|
| DIMENSIONS     | 28.1" x 2.25" x 1.25" |
| VOLTAGE        | 10-18VDC              |
| CURRENT DRAW   | 5 Amps @ 13V          |
| FLASH PATTERNS | Steady On             |
| OPTICS         | 40° Light Spread      |
| LED COLORS     |                       |
| LED COUNT      | 36 LEDs               |
| CABLE LENGTH   | 8ft                   |

## MOUNTING:













## **CERTIFICATIONS:**

















## DESCRIPTION:

The Feniex Fusion Work Lights provide powerful and reliable illumination, available in four different sizes: 20", 30", 40", and 50". Built for durability and versatility, these lights are ideal for any worksite or emergency scene, offering customizable beam patterns and unmatched brightness for maximum visibility. Whether you need a compact solution or a larger, more expansive lighting option, the Fusion Work Lights deliver superior performance in every size.

- Available in 4 different sizes.
- Steady On lighting
- $\blacksquare$  Encased in rugged, aluminum extrusion
- Universal Mount for all Vehicle Makes & Models





Military-grade aluminum

Anti-yellowing & anticracking clear-coated polycarbonate lens