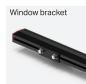

## MOUNTING:

- Available in 4 different sizes.
- Steady On lighting
- $\blacksquare$  Encased in rugged, aluminum extrusion
- Universal Mount for all Vehicle Makes & Models

Military-grade aluminum

Anti-yellowing & anticracking clear-coated polycarbonate lens