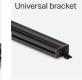

## MOUNTING:

- Available in 4 different sizes.
- Steady On lighting
- $\blacksquare$  Encased in rugged, aluminum extrusion
- Universal Mount for all Vehicle Makes & Models

Military-grade aluminum

Anti-yellowing & anticracking clear-coated polycarbonate lens